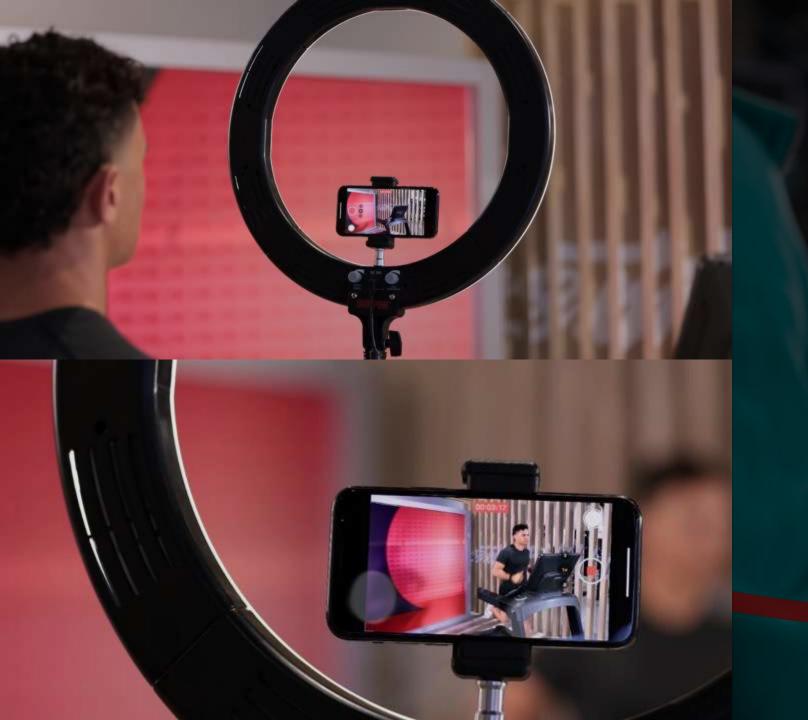

## MORE CUSTOM CONTENT

The Discover SE4 Console puts your brand and staff in the spotlight, with Life Fitness On Demand+ empowering you to showcase your own videos on your facility's Life Fitness cardio equipment.

Whether it's workout videos, exercise and wellness tips, or features of your facility, you can create and display content that speaks directly to your exercisers.