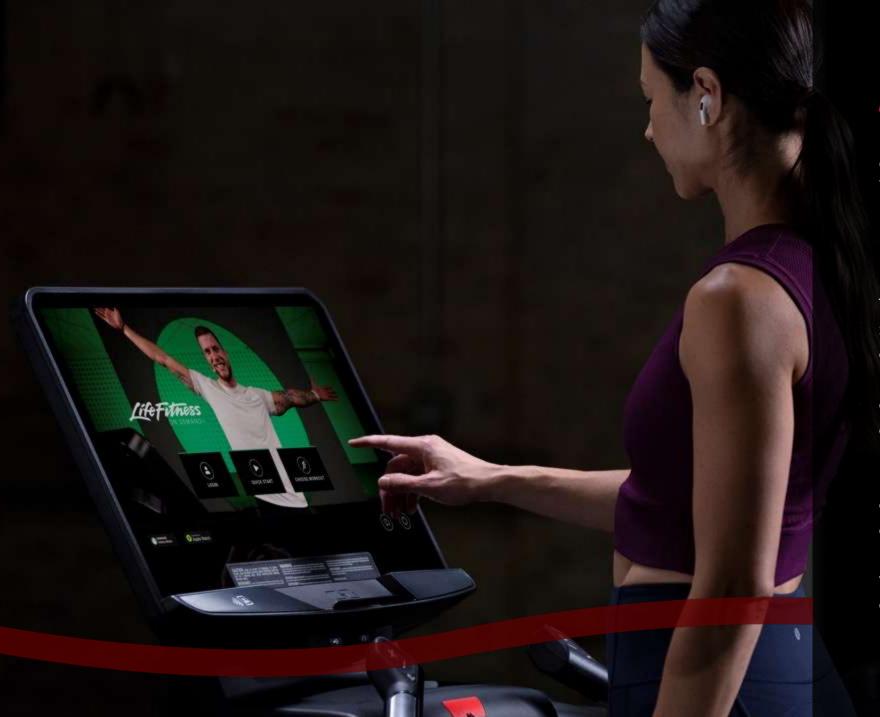

#### MORE STATE-OF-THE-ART

With the Life Fitness Discover SE4 Console, you are not just investing in a piece of equipment; you are embracing a new era of fitness technology. With AIT technology and strategically positioned touchscreen sensor, this console offers unmatched responsiveness.

Exercisers enjoy vivid imagery, regardless of ambient light, and a slim profile thanks to the embedded LCD sensor. In addition, SE4 supports wireless charging, allowing users to conveniently power up their devices while they work out.