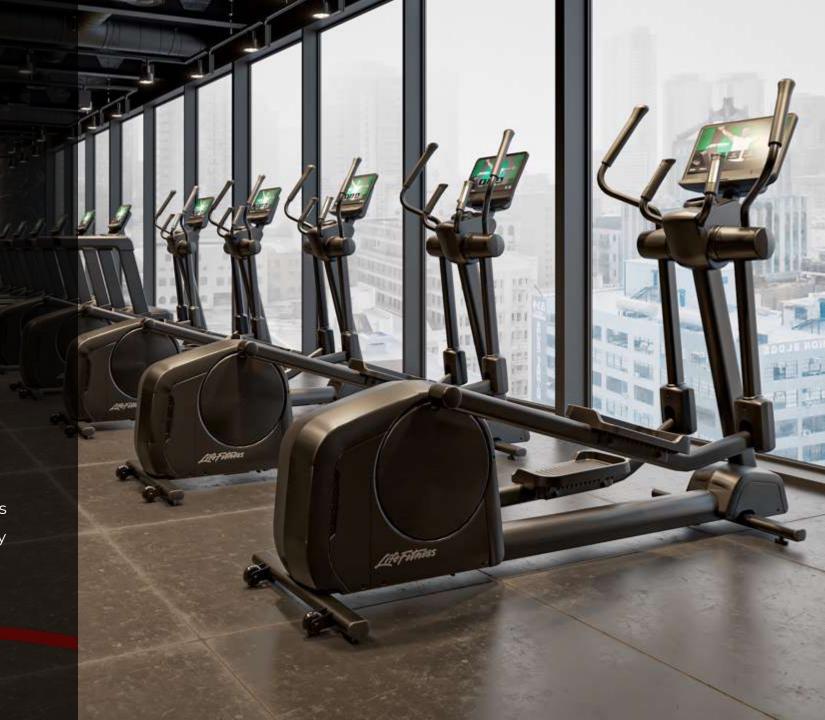

# STYLISHLY INTUITIVE

Combines modern design with intuitive functionality. The sleek look, available in either Arctic Silver or Smooth Charcoal, allows facilities to enhance their aesthetic with equipment that appeals to workout novices and exercise veterans.

Choose from the immersive
Discover SE4 Console or
the get-on-and-go SL Console.

## MORE **EXPERIENCES**

OVER 500 ON-DEMAND WORKOUTS WITH LIFE FITNESS ON DEMAND+

The vivid, cinematic-quality of Discover SE4 is ideal for the immersive cardio experiences offered by Life Fitness On Demand+, which provides engaging cardio content that keeps exercisers coming back.