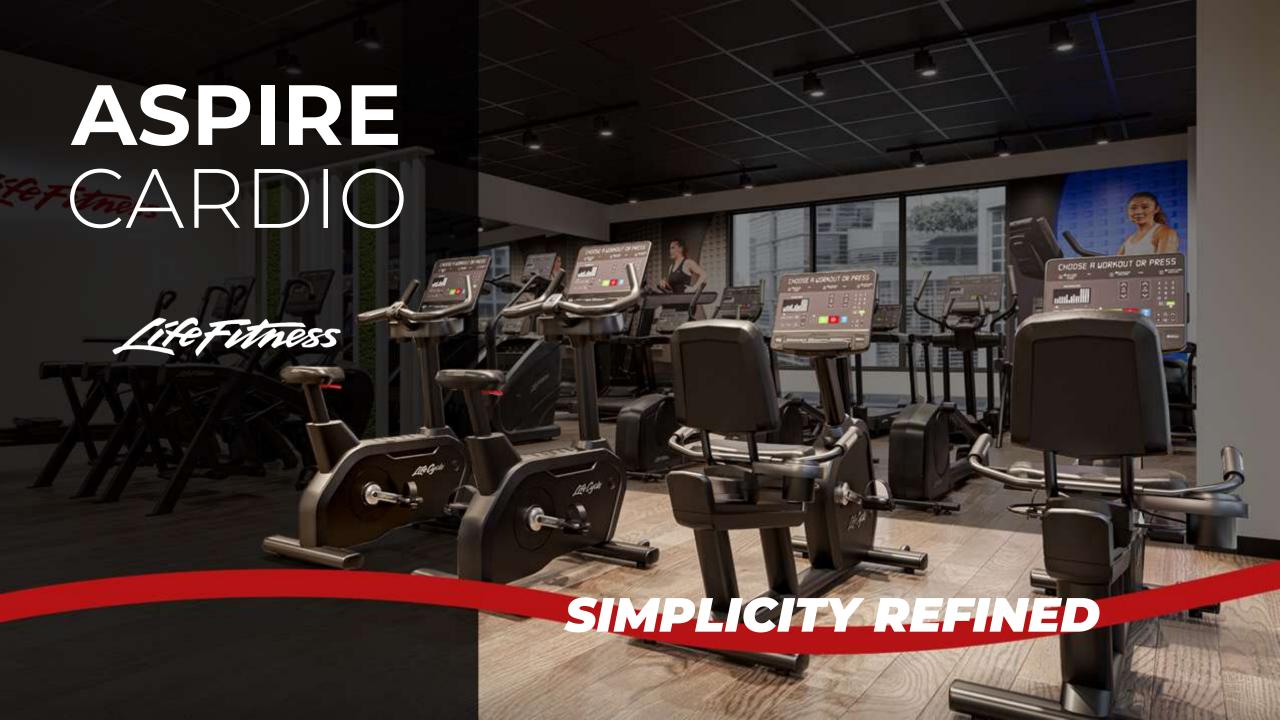

# LESS IMPACT MORE COMFORT

The Flex Deck® Shock Absorption System uses eight Lifespring shock absorbers to reduce impact on the joints.

Life Fitness

MEMORABLE EXERCISER EXPERIENCES

# STYLISHLY INTUITIVE

Combines modern design with intuitive functionality. The sleek look, available in either Arctic Silver or Smooth Charcoal, allows facilities to enhance their aesthetic with equipment that appeals to workout novices and exercise veterans.