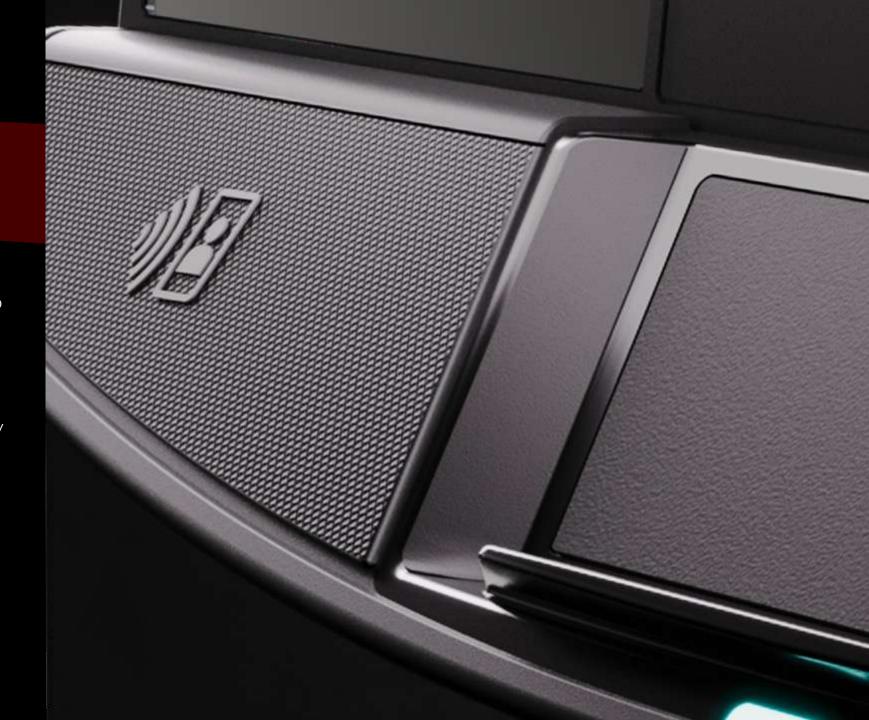

Exercisers enjoy vivid imagery, regardless of ambient light, and a slim profile thanks to the embedded LCD sensor. In addition, SE4 supports wireless charging, allowing users to conveniently power up their devices while they work out.

## MORE CONNECTIVITY

DISCOVER SE4 CONSOLE COMES PACKED WITH CONNECTIVITY OPTIONS FOR A MORE USER-FRIENDLY EXPERIENCE.

- Fast charging phone charger
- Apple® and Samsung® watch connectivity
- Supports Bluetooth® headphones
- ANT+ for heart rate training