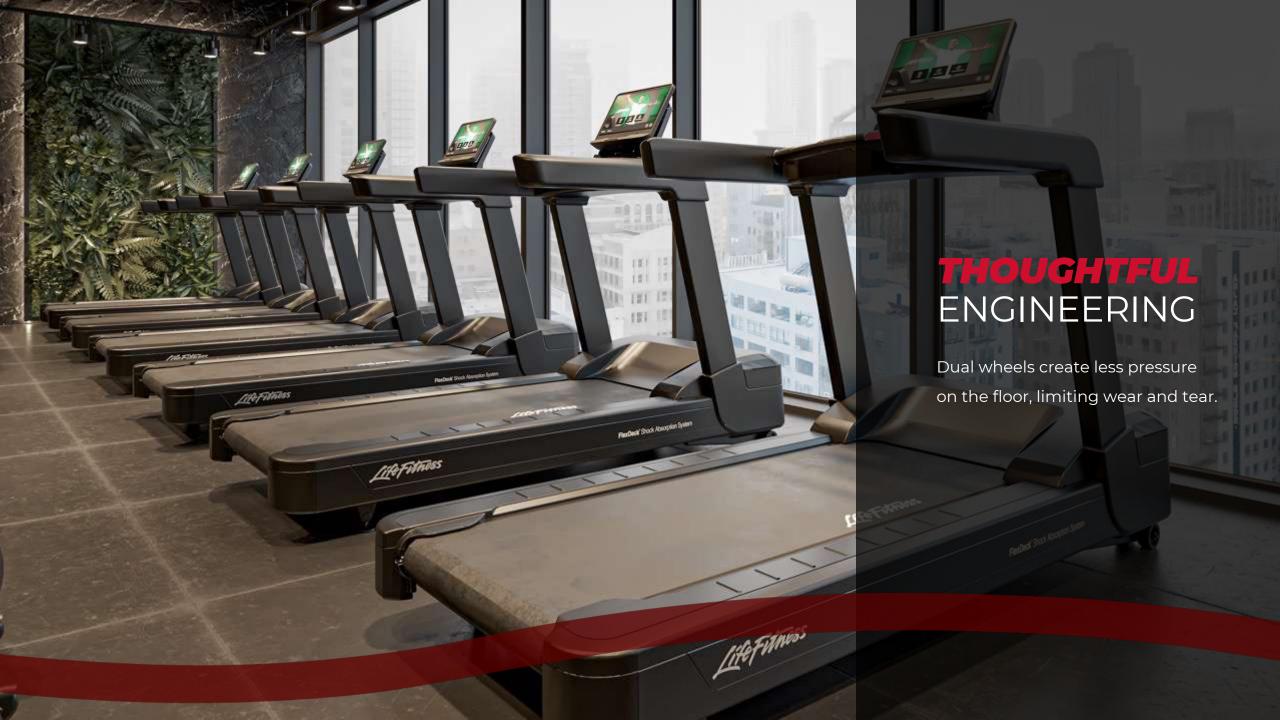

# LESS IMPACT MORE COMFORT

The Flex Deck® Shock Absorption System uses eight Lifespring shock absorbers to reduce impact on the joints.

Life Fitness

MEMORABLE EXERCISER EXPERIENCES