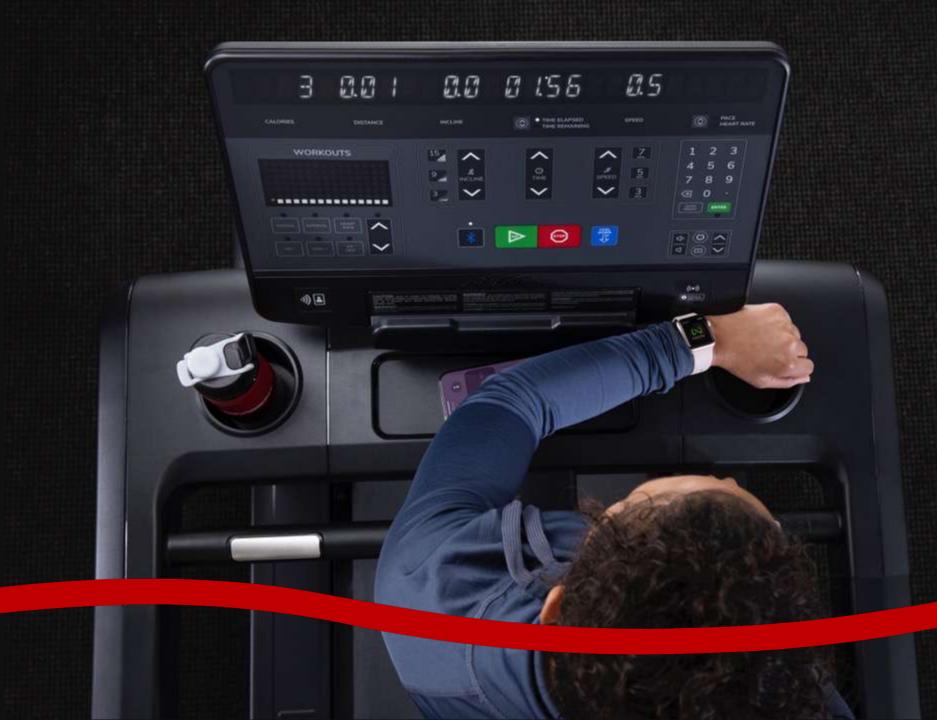

## MORE CONNECTIVITY

DISCOVER SE4 CONSOLE COMES PACKED WITH CONNECTIVITY OPTIONS FOR A MORE USER-FRIENDLY EXPERIENCE.

- Fast charging phone charger
- Apple® and Samsung® watch connectivity
- Supports Bluetooth® headphones
- ANT+ for heart rate training