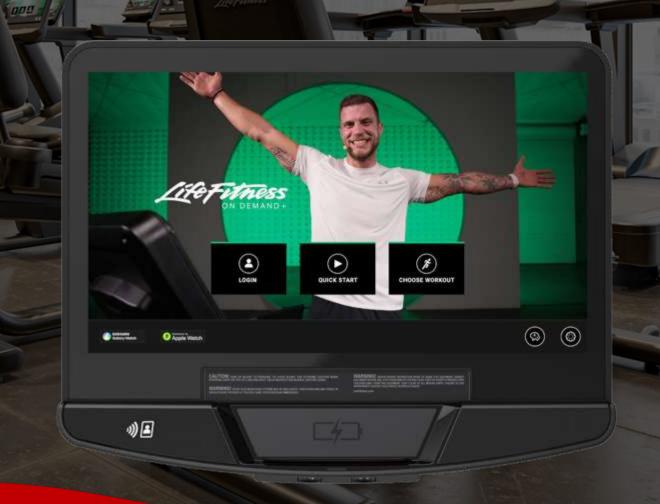

## MORE **EXPERIENCES**

OVER 500 ON-DEMAND WORKOUTS WITH LIFE FITNESS ON DEMAND+

The vivid, cinematic-quality of Discover SE4 is ideal for the immersive cardio experiences offered by Life Fitness On Demand+, which provides engaging cardio content that keeps exercisers coming back.

Life Fitness On Demand+ allows exercisers access to over 500 ondemand fitness experiences, including instructor-led workouts and interactive terrains, and gives facilities the tools to create customized video content.