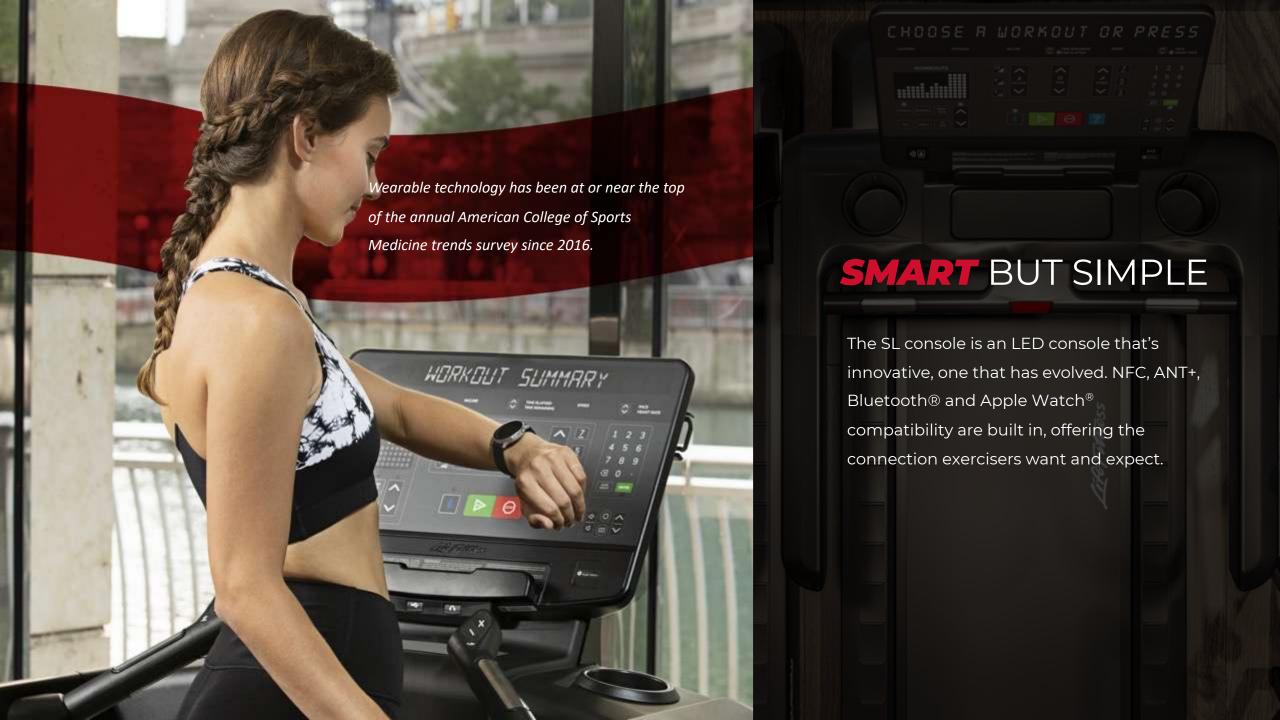

## MORE FOR YOUR EXERCISERS

Inspire your exercisers with cutting-edge technology including a more intuitive UI, seamless wearable connectivity, personalized app integrations and sleek console design packed full of Life Fitness On Demand+ content.

Choose from the immersive
Discover SE4 Console or
the get-on-and-go SL Console.