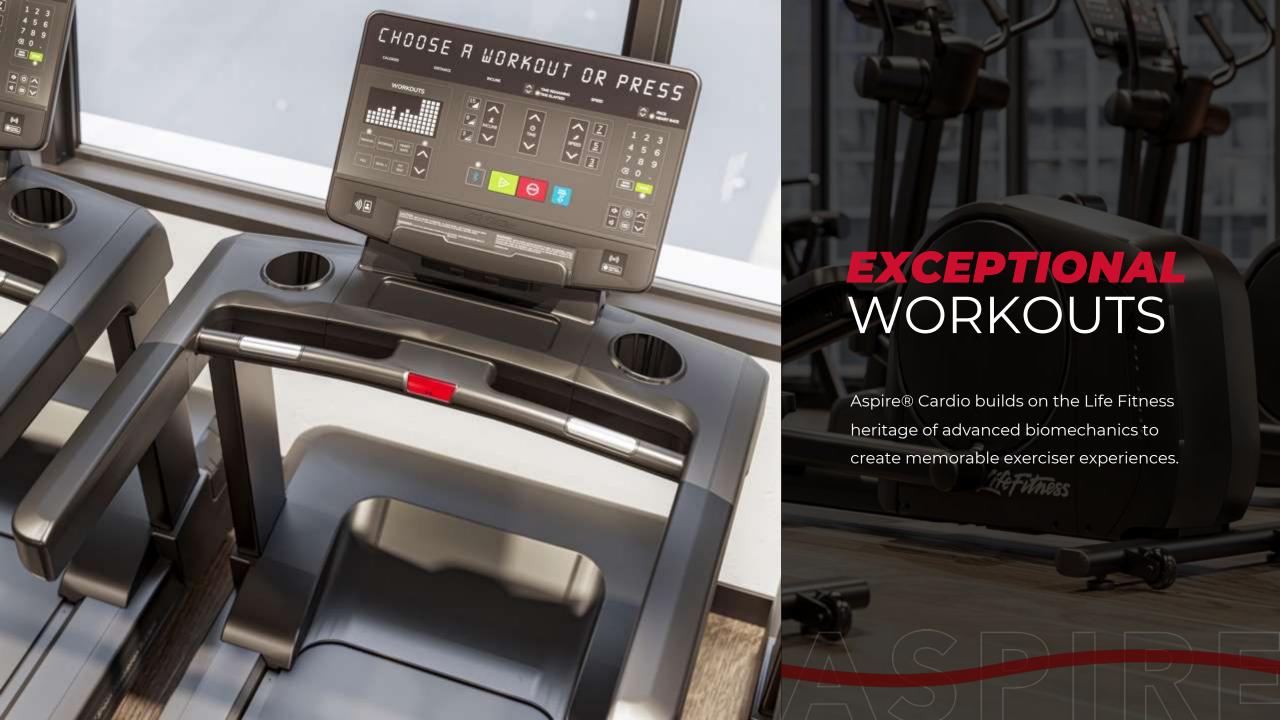

## MORE FOR YOUR EXERCISERS

Inspire your exercisers with cutting-edge technology including a more intuitive UI, seamless wearable connectivity, personalized app integrations and sleek console design packed full of Life Fitness On Demand+ content.