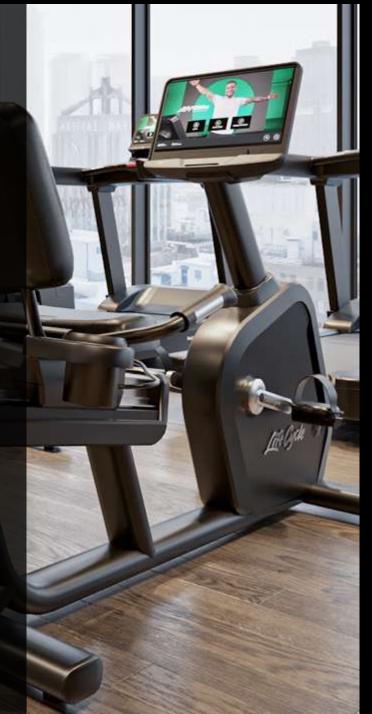

DISCOVER

SE4

Life Fitness

#### MORE STATE-OF-THE-ART

With the Life Fitness Discover SE4 Console, you are not just investing in a piece of equipment; you are embracing a new era of fitness technology. With AIT technology and strategically positioned touchscreen sensor, this console offers unmatched responsiveness.